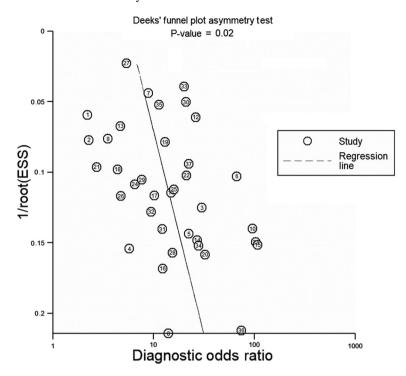

Figure S3. Deeks' Funnel plot for publication bias: Diagnostic performance of contrast-enhanced CT for lymph node metastasis. Number inside each of the circles indicate the study number. EES-Estimated Effect Size.