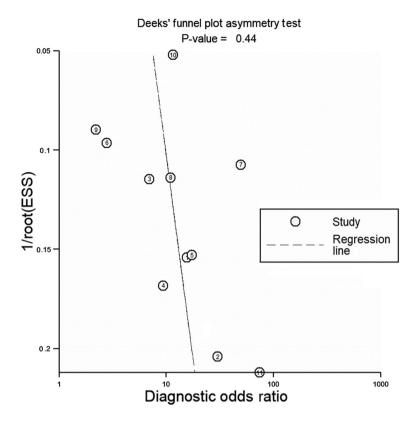

Figure S1. Deeks' Funnel plot for publication bias. Diagnostic performance of <sup>18</sup>F-fluorodeoxyglucose positron emission tomography/CT for lymph node metastasis. Number inside each of the circles indicate the study number. EES-Estimated Effect Size.