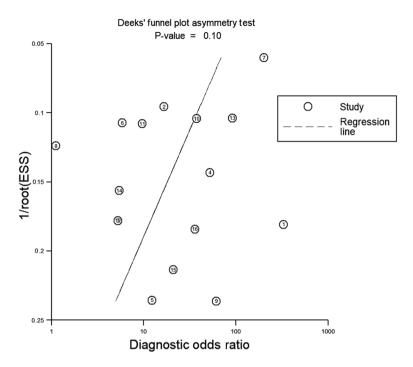

Figure S2. Deeks' Funnel plot for publication bias: Diagnostic performance of <sup>18</sup>F-fluorodeoxyglucose positron emission tomography/CT for recurrent gastric cancer. Number inside each of the circles indicate the study number. EES- Estimated Effect Size.